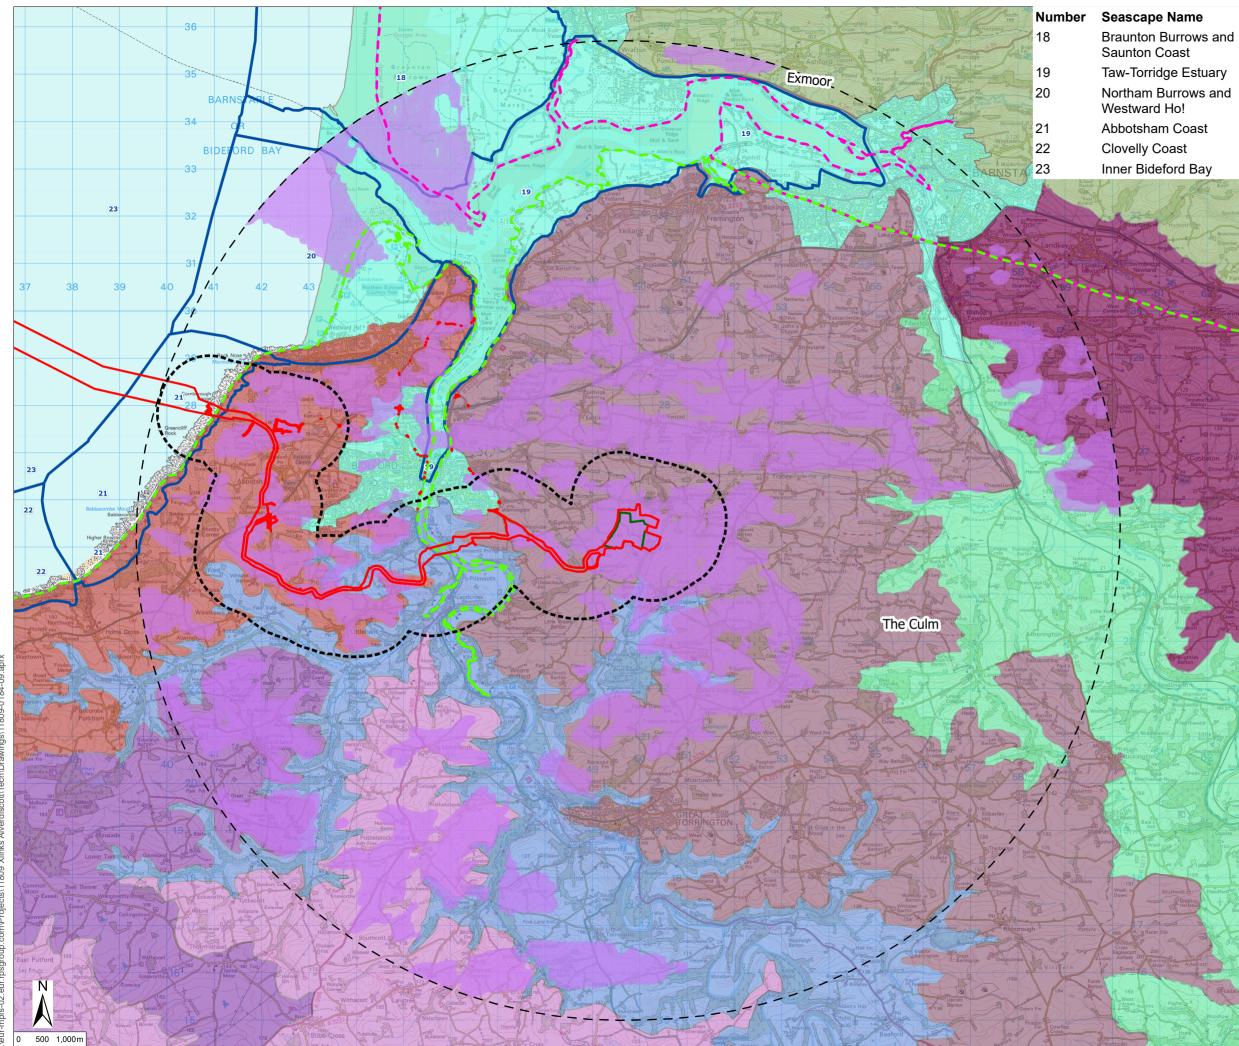

| Legend |                                                        |                                                                  |       |               |                |  |  |  |
|--------|--------------------------------------------------------|------------------------------------------------------------------|-------|---------------|----------------|--|--|--|
|        |                                                        | Order Limits                                                     |       |               |                |  |  |  |
|        |                                                        | Converter Site                                                   |       |               |                |  |  |  |
| ;      | :=                                                     | <ul> <li>1km Cable Corridor LSVIA Study</li> <li>Area</li> </ul> | /     |               |                |  |  |  |
|        | 10km Converter Stations LSVIA<br>Study Area            |                                                                  |       |               |                |  |  |  |
| - and  |                                                        | Zone of Theoretical Visibility                                   |       |               |                |  |  |  |
| ot     | North Devon and Exmoor Seascape<br>Character Asessment |                                                                  |       |               |                |  |  |  |
| 5      | Na                                                     | tional Character Areas                                           |       |               |                |  |  |  |
|        | ٢_                                                     | Exmoor                                                           |       |               |                |  |  |  |
|        | ٢:                                                     | The Culm                                                         |       |               |                |  |  |  |
|        | Devon Character Area                                   |                                                                  |       |               |                |  |  |  |
| 6      | Bideford Bay Coast                                     |                                                                  |       |               |                |  |  |  |
|        |                                                        | Codden Hill and Wooded Estates                                   | S     |               |                |  |  |  |
|        | Exmoor Fringe                                          |                                                                  |       |               |                |  |  |  |
|        |                                                        | High Culm Ridges                                                 |       |               |                |  |  |  |
|        | North Devon Downs                                      |                                                                  |       |               |                |  |  |  |
| 1      | Taw Valley                                             |                                                                  |       |               |                |  |  |  |
|        | Taw-Torridge Estuary                                   |                                                                  |       |               |                |  |  |  |
|        |                                                        | Torridge Valley                                                  |       |               |                |  |  |  |
|        | West Torridge Upland Farmland                          |                                                                  |       |               |                |  |  |  |
|        | Western Culm Plateau                                   |                                                                  |       |               |                |  |  |  |
|        |                                                        | C<br>Exete<br>Plymouth                                           |       | Bath<br>Map d | South<br>ata © |  |  |  |
| sta    |                                                        |                                                                  |       |               |                |  |  |  |
| 80     |                                                        |                                                                  | au :- |               |                |  |  |  |
| a      | )1                                                     | FINAL                                                            | SHB   | MB            | 19.11.24       |  |  |  |
| Re     | ev                                                     | Description                                                      | Ву    | СВ            | Date           |  |  |  |
|        |                                                        |                                                                  | <     | S             |                |  |  |  |